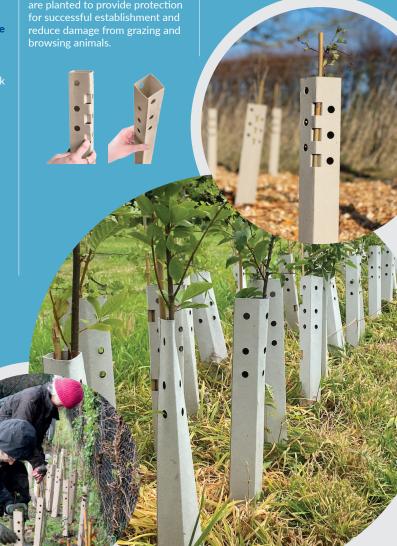

## What are WhiptecBio biodegradable guards?

WhiptecBio guards are typically used for establishing new hedge small tree whips.

## When is the best time to use WhiptecBio guards?

as soon as young trees or whips are planted to provide protection for successful establishment and reduce damage from grazing and